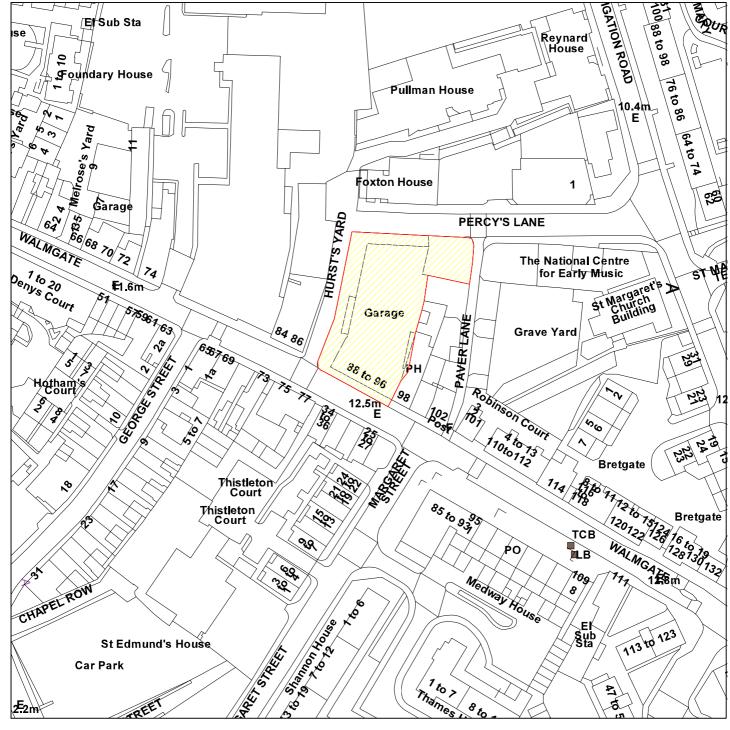

## 88 - 96 Walmgate, YO1 9TL

## 10/02543/CAC

**Scale:** 1:1250

Reproduced from the Ordnance Survey map with the permission of the Controller of Her Majesty's Stationery Office © Crown Copyright 2000.

Unauthorised reproduction infringes Crown Copyright and may lead to prosecution or civil proceedings.

| Organisation | City of York Council               |
|--------------|------------------------------------|
| Department   | Planning & Sustainable Development |
| Comments     | Application site                   |
| Date         | 10 January 2011                    |
| SLA Number   | Not set                            |